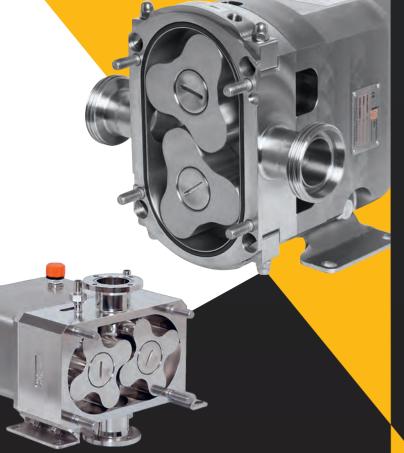

## Premiumlobe & iLobe Rotary pumps

Rotary lobe pumps are the best solution for hygienic and non-hygienic processes.

The non-contact running avoids any product contamination due to abrasion. The special design allows for the most gentle product treatment and residue-free CIP cleaning.